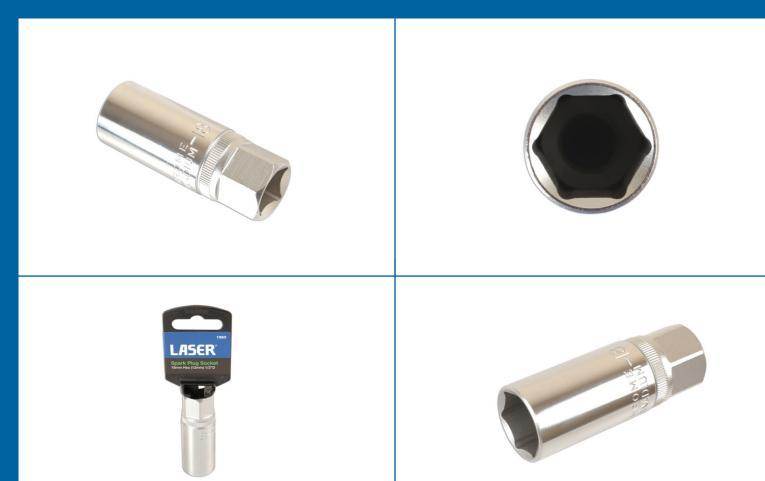

## Spark Plug Socket 1/2"D 18mm

Unusual size (18mm), single hex (6pt) 1/2" drive spark plug socket, as found on some modern vehicles. A good quality, standard socket manufactured from chrome vanadium with clearly etched size markings and a rubber insert to protect and hold the spark plug for safe, secure removal.

## **Additional Information**

- Size: 18mm single Hex (6pt) x 1/2"D x 65mm long. Common size for BMW and MINI.
- Outside diameter: 25.7mm; inside depth: 28.7mm
- Fitted with rubber insert to protect and hold the spark plug.
- Manufactured from chrome vanadium. Other 1/2" D Bi-Hex spark plug sockets sizes available, please see Laser Part Nos. 0100 (16mm) and 0101 (21mm).